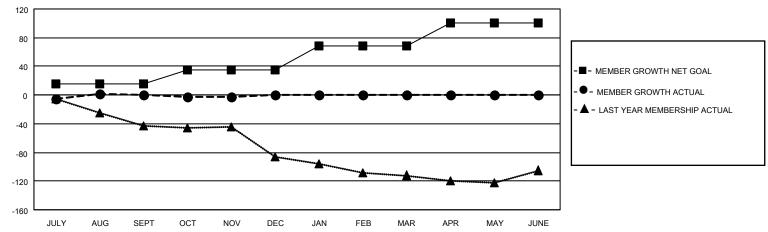

## GOALS AND ACTUAL MEMBERS CUMULATIVE

| DROPPED CLUBS: 0 |    | 28 CLUBS OF 72 ADDED 1 OR<br>MORE NEW MEMBERS | GENDER DISTRIBUTION                 |                |  |
|------------------|----|-----------------------------------------------|-------------------------------------|----------------|--|
|                  |    | MONE NEW MEMBERS                              | MALE                                | 1,278 (65.71%) |  |
|                  |    |                                               | FEMALE                              | 667 (34.29%)   |  |
| DROPPED MEMBERS  |    |                                               | NON BINARY                          | 0 (0.00%)      |  |
|                  |    |                                               | PREFER NOT TO ANSWER                | 0 (0.00%)      |  |
| DECEASED         | 9  |                                               |                                     | ,              |  |
| CLUB CANCELLED   | 0  | CLICK HERE FOR CUMULATIVE                     | TOTAL FAMILY UNIT MEMBERS 464       |                |  |
| OTHER            | 55 | MEMBERSHIP DATA                               |                                     |                |  |
| TOTAL            | 64 |                                               | FAMILY MEMBERS PAYING HALF DUES 240 |                |  |
|                  |    |                                               |                                     |                |  |

## MONTHLY MEMBERSHIP PROGRESS REPORT

LOCATION MAINE District 41 Results as of: 11/30/2021

| Clubs                 |               |           |               | Members               |                        |                         |                                                    |
|-----------------------|---------------|-----------|---------------|-----------------------|------------------------|-------------------------|----------------------------------------------------|
| RESULTS FOR 2021-2022 |               |           |               | RESULTS FOR 2021-2022 |                        |                         |                                                    |
| QUARTER               | NEW CLUB GOAL | NEW CLUBS | DROPPED CLUBS | QUARTER MEME          | BER GROWTH NET<br>GOAL | MEMBER GROWTH<br>ACTUAL | DROPPED<br>MEMBERS ACTUAL<br>(including transfers) |
| JULY/AUG/SEPT         | 0             | 0         | 0             | JULY/AUG/SEPT         | 15                     | 27                      | 25                                                 |
| OCT/NOV/DEC           | 0             | 0         | 0             | OCT/NOV/DEC           | 20                     | 42                      | 39                                                 |
| JAN/FEB/MAR           | 0             | 0         | 0             | JAN/FEB/MAR           | 34                     | 0                       | 0                                                  |
| APR/MAY/JUNE          | 0             | 0         | 0             | APR/MAY/JUNE          | 31                     | 0                       | 0                                                  |